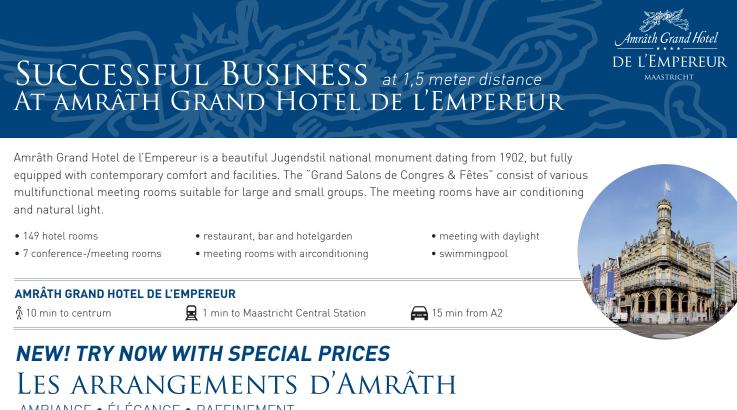

# **COVID-19 MEASURES**

Everyone keeps a distance of 1.5 meters, both inside and outside the room

We welcome you with a smile but do not shake hands

We ask you to disinfect your hands upon arrival

We ask you to stay at home in case of a cold or fever