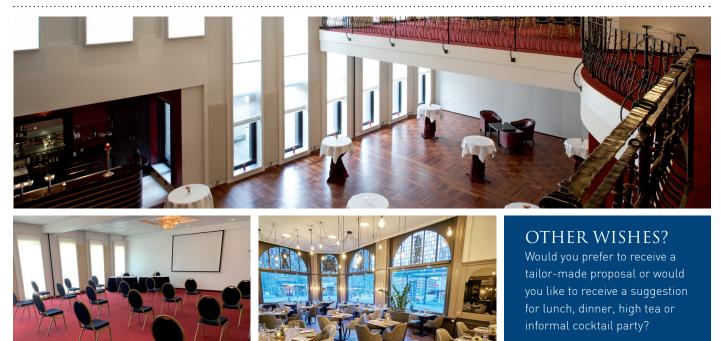

# MEETING ROOMS OF AMRÂTH GRAND HOTEL DE L'EMPEREUR

Capacity chart based on set up with 1,5 meter distance between seats

|                                 | 0 <u>000</u> 0 |         |           | 00<br>00<br>00<br>00 | 000 000<br>000 000<br>000 000<br>00 | 7        |        |       |
|---------------------------------|----------------|---------|-----------|----------------------|-------------------------------------|----------|--------|-------|
| MEETING ROOM                    | Board/Carré    | U-shape | Classroom | Cabaret              | Theater                             | Informal | Dinner | m²    |
| Josephine 1                     | 10             | 9       | 10        | 8                    | 12                                  | 12       | 10     | 55    |
| Josephine 2                     | 10             | 9       | 10        | 8                    | 12                                  | 12       | 10     | 55    |
| Josephine 3                     | 10             | 9       | 10        | 8                    | 12                                  | 12       | 10     | 55    |
| Marie Louise 1                  | 9              | 8       | 8         | 6                    | 10                                  | 10       | 9      | 44.5  |
| Marie Louise 2                  | 9              | 8       | 8         | 6                    | 10                                  | 10       | 9      | 44.5  |
| Marie Louise 3                  | 9              | 8       | 8         | 6                    | 10                                  | 10       | 9      | 44.5  |
| Balzaal                         | 12             | 10      | 12        | 10                   | 25                                  | 25       | 12     | 186   |
| CONNECTED MEETING ROOMS         |                |         |           |                      |                                     |          |        |       |
| Josephine 1 and 2               | 20             | 18      | 20        | 18                   | 28                                  | 28       | 28     | 110   |
| Josephine 2 and 3               | 20             | 18      | 20        | 18                   | 28                                  | 28       | 28     | 110   |
| Josephine 1, 2 and 3            | 25             | 21      | 30        | 28                   | 44                                  | 44       | 44     | 165   |
| Balzaal + Josephine 1,2, 3      | 40             | 35      | 45        | 40                   | 70                                  | 70       | 70     | 345   |
| Marie Louise 1 and 2            | 18             | 16      | 17        | 14                   | 27                                  | 27       | 27     | 89    |
| Marie Louise 2 and 3            | 18             | 16      | 17        | 14                   | 27                                  | 27       | 27     | 89    |
| Marie Louise 1, 2 and 3         | 28             | 24      | 27        | 22                   | 35                                  | 35       | 30     | 133.5 |
| All rooms ground floor          | 40             | 35      | 45        | 40                   | 70                                  | 70       | 70     | 345   |
| All rooms 1 <sup>st</sup> floor | 28             | 24      | 27        | 22                   | 35                                  | 35       | 30     | 133.5 |

### DINNER

Served in 3 courses: Soup of the day Main course Dessert Excluding drinks